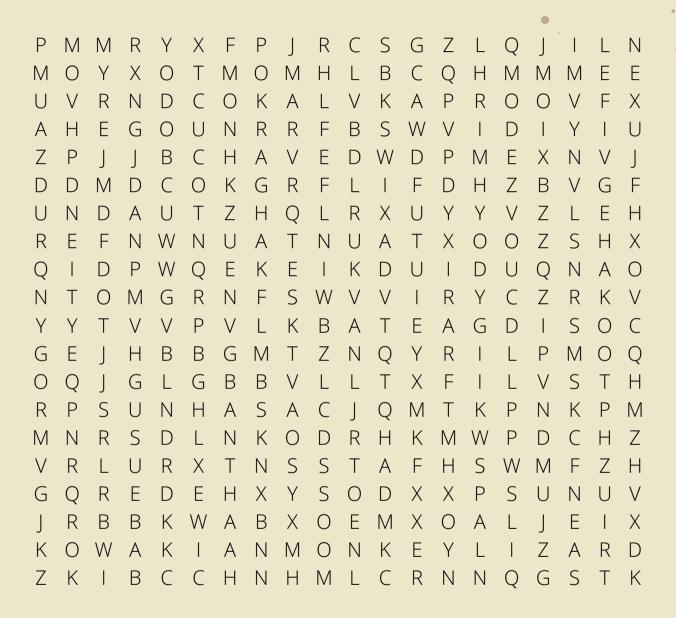

# WORD SEARCH

Find the creatures listed below.

BANTHA PORG NEXU
WAMPA MYNOCK BLURRG
TAUNTAUN RANCOR VOORPAK
KOWAKIAN MONKEY LIZARD TOOKA CHARHOUND

**PORG** 

**BANTHA** 

BLURRG

VOORPAK

WAMPA

TOOKA

KOWAKIAN MONKEY-LIZARD

MYNOCK

NEXU

**TAUNTAUN** 

**RANCOR** 