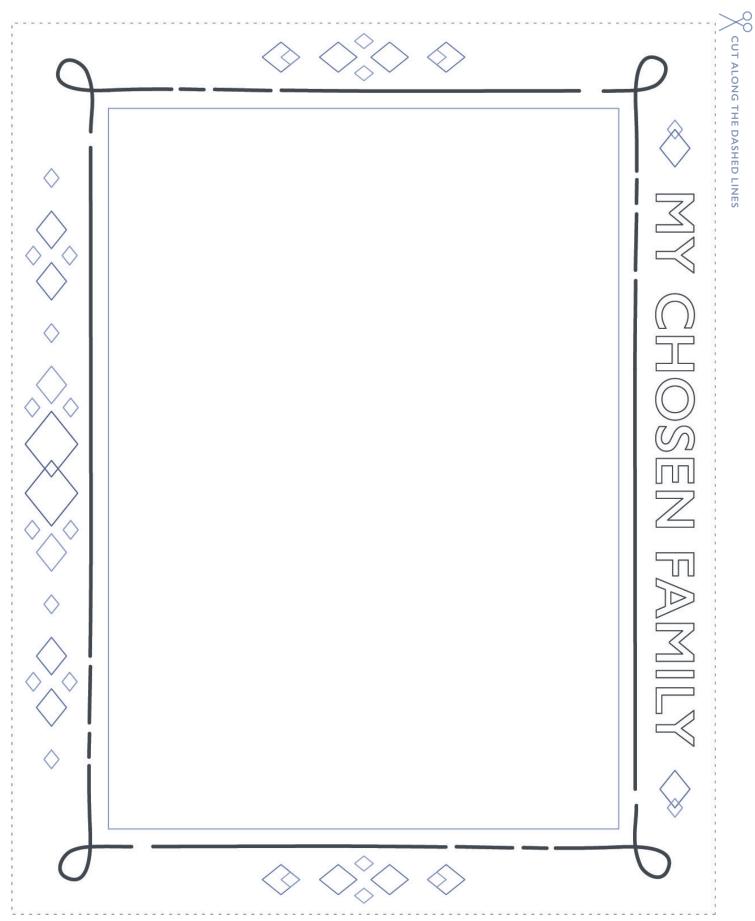

#### STEP I

Print out a copy of the Queen Anna & Elsa's Family Portrait template.

#### STEP 2

Take time to draw your own family portrait. Include all the people you consider family: your pets, your friends, your parents, your grandparents, any and everyone you love. When you are done, color in the picture.

#### STEP 3

Great job! Now, use your scissors to carefully cut out the picture frame.

Remember, all cutting should be done by an adult.

CUT ALONG THE DASHED LINES

| $\Diamond$ |  |  |  |
|------------|--|--|--|
|            |  |  |  |
|            |  |  |  |
|            |  |  |  |
|            |  |  |  |

### MY CHOSEN FAMILY