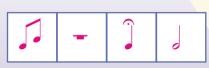

|   | А | В  | C        | D | E | F        | G        | H | / | J | K | ۷ | M |
|---|---|----|----------|---|---|----------|----------|---|---|---|---|---|---|
|   | 8 | J. | -        | A |   | *        | <b>,</b> | Л | Î | # | þ |   |   |
| Г |   | _  | _        | _ | _ | _        | _        |   |   |   |   |   |   |
|   | N | 0  | P        | Q | R | S        | 7        | 0 | V | W | Χ | γ | 2 |
| < | A | -  | <b>}</b> | # | 0 | <b>\</b> | Л        |   | þ |   |   |   | 7 |

TIP: You can use the same code to write your own secret music message.

Write the corresponding letters here and read the MESSAGE FROM THE STAR DARLINGS.