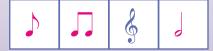

|   | А | В  | C        | D | E | F        | G        | H | / | J | K | ۷ | M |
|---|---|----|----------|---|---|----------|----------|---|---|---|---|---|---|
|   | 8 | J. | -        | A |   | *        | <b>,</b> | Л | Î | # | þ |   |   |
| Г |   | _  | _        | _ | _ | _        | _        |   |   |   |   |   |   |
|   | N | 0  | P        | Q | R | S        | 7        | 0 | V | W | Χ | γ | 2 |
| < | A | -  | <b>}</b> | # | 0 | <b>\</b> | Л        |   | þ |   |   |   | 7 |

TIP: You can use the same code to write your own secret music message.

Write the corresponding letters here and read the MESSAGE FROM THE STAR DARLINGS.