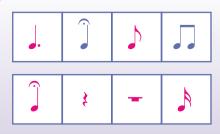

|   | А | В  | C        | D | E | F        | G        | H | / | J | K | ۷ | M |
|---|---|----|----------|---|---|----------|----------|---|---|---|---|---|---|
|   | 8 | J. | -        | A |   | *        | <b>,</b> | Л | Î | # | þ |   |   |
| Г |   | _  | _        | _ | _ | _        | _        |   |   |   |   |   |   |
|   | N | 0  | P        | Q | R | S        | 7        | 0 | V | W | Χ | γ | 2 |
| < | A | -  | <b>}</b> | # | 0 | <b>\</b> | Л        |   | þ |   |   |   | 7 |

TIP: You can use the same code to write your own secret music message.

Write the corresponding letters here and read the MESSAGE FROM THE STAR DARLINGS.