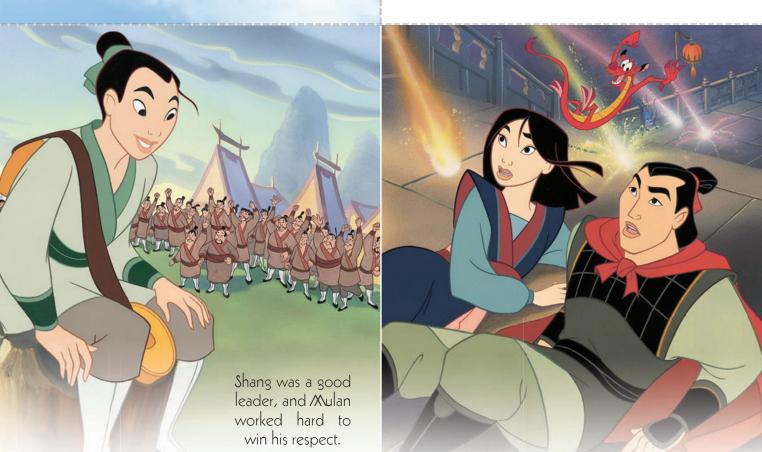

15

They lead Shan Yu to the top of the palace and Mushu shot a rocket toward him.

They rescued the emperor, but Shang. To protect him, Mulan and Mushu hatched a plan.

Wounded in battle, Mulan was still able to climb on her horse and pull Shang from the snow.

As Shang thanked Mulan with admiration, he said, "From now on you have my trust."