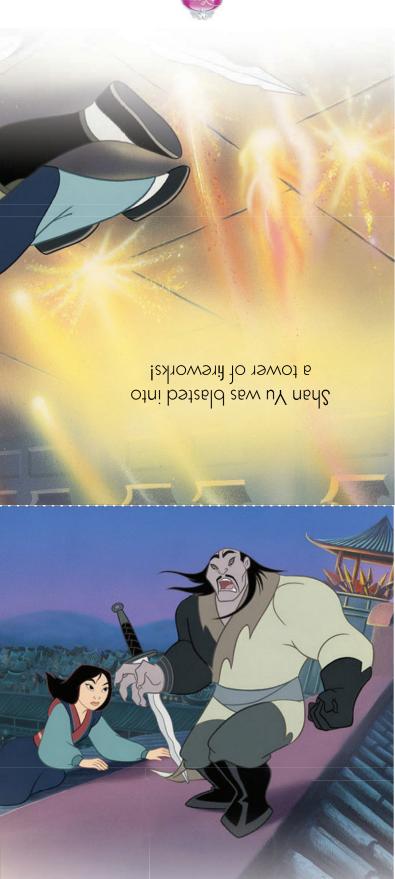

15

They lead Shan Yu to the top of the palace and Mushu shot a rocket toward him.

They rescued the emperor, but Shang. To protect him, Mulan and Mushu hatched a plan.

Wounded in battle, Mulan was still able to climb on her horse and pull Shang from the snow.