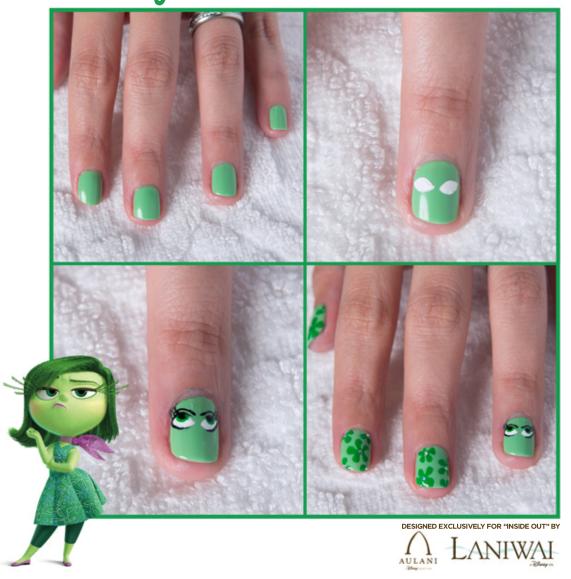

## Disgust's GRODY GREENS

## **SUPPLIES:**

- Fine tip nail art brush (for acrylic paint)
- Cup of water (to clean brush in between color changes)
- Nail art dotter
- Rhinestones
- Nail base color: Lime Green
- Acrylic paint colors for design: Green, Black & White

**INSTRUCTIONS:** Apply base coat and two coats of a Lime Green nail polish.

## Character Face

- 1. Using white acrylic paint, create 2 almond shaped eyeballs.
- 2. Using black acrylic paint, outline the outer rim of eyeballs.
- 3. Using green acrylic paint with nail dotter, create a dot in the top center area of each eyeball. With the same tool, create a smaller dot with black acrylic paint on the inside of the dot, creating the pupil of eyes.
- 4. Using black acrylic paint, create rounded arched eyebrows above eyeballs.
- 5. Using black acrylic paint, create the eyelashes.

## Character Symbol

- 1. Using green acrylic paint, create flowers over nail.
- 2. Glue a rhinestone in the center of each flower.
- 3. Complete look with top coat.