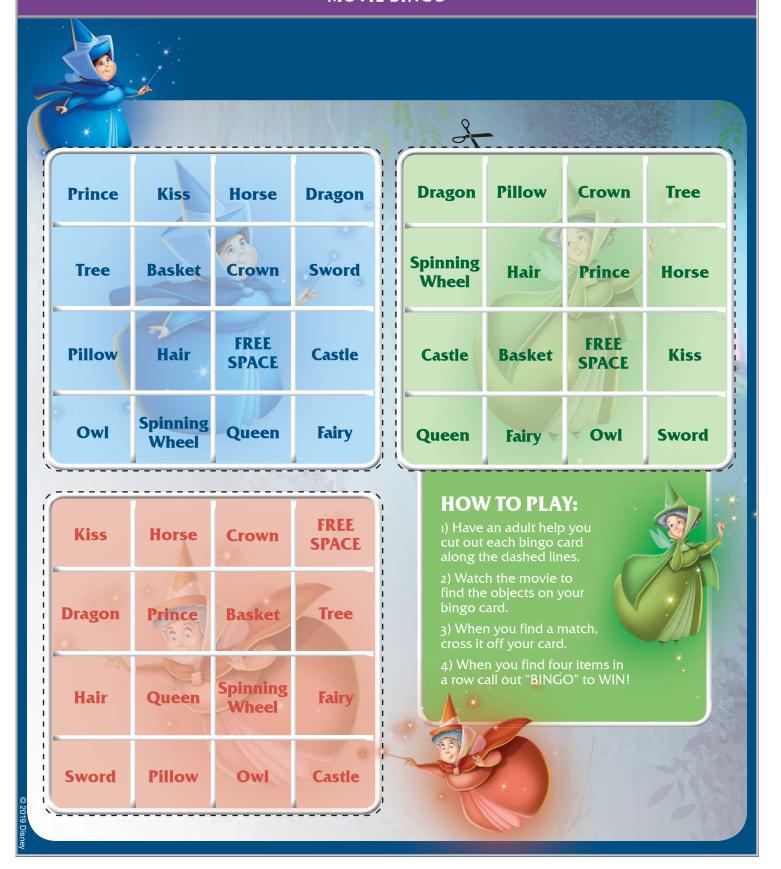

#### **ROYAL WORD SEARCH**

### Find and circle these words.

| Aurora  | Fauna  | <b>Briar Rose</b> |
|---------|--------|-------------------|
| Phillip | Kiss   | Maleficent        |
| Flora   | Dragon | Merryweather      |

S R Ν G Ε K Р Ε Ν Α G E G D F G E Т Α R 0 W R Ε S K G Ε R W В R R G Н Ε Ν R Ε K Ν R N R Ε Α Ε F G R R U C Ε M В



## **COLORING FUN**





# PRINCE PHILLIP IS IN SEARCH OF HIS BELOVED BRIAR ROSE. HELP HIM FIND HER.



#### **SPOT THE DIFFERENCES**

Can you spot six differences in the pictures below?





## **RESCUE PRINCESS AURORA!**





#### **MOVIE BINGO**







#### 1. WHAT ARE THE FIRST **WORDS SPOKEN IN** THE MOVIE SLEEPING **BEAUTY?**

- A. Once upon a time
- B. In a far away land
- C. There once lived a girl
- D. Long ago



#### 2. WHAT DO BRIAR **ROSE'S FAIRY GODMOTHERS ASK HER** TO GO AND DO WHILE THEY SECRETLY PLAN **HER BIRTHDAY?**

- A. Pick some berries
- B. Bake a pie
- C. Sew a dress
- D. Fetch some firewood

#### 3. WHAT ARE PRINCE PHILLIP'S FIRST WORDS **TO BRIAR ROSE?**

- A. Pardon me, may I have this dance?
- B. You have a beautiful voice.
- C. Excuse me, do you know the way to the castle?
- D. I'm sorry, I didn't mean to frighten you.

#### 4. WHICH OF THE **FOLLOWING ANIMALS** ARE NEVER SEEN IN THE **FOREST WITH BRIAR** ROSE?

- A. A blue bird
- B. A squirrel
- C. Two rabbits
- D. A swan



#### 5. WHAT IS THE SYMBOL ON