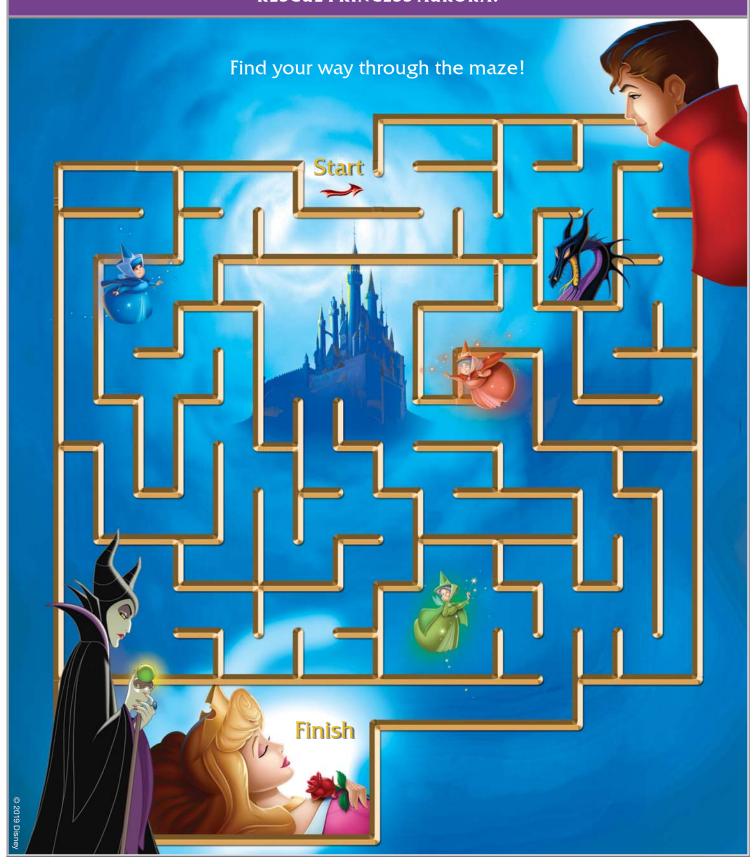

#### **ROYAL WORD SEARCH**

### Find and circle these words.

| Aurora  | Fauna  | <b>Briar Rose</b> |
|---------|--------|-------------------|
| Phillip | Kiss   | Maleficent        |
| Flora   | Dragon | Merryweather      |

S R Ν G Ε K Р Ε Ν Α G E G D F G E Т Α R 0 W R Ε S K G Ε R W В R R G Н Ε Ν R Ε K Ν R N R Ε Α Ε F G R R U C Ε M В



## **COLORING FUN**





# PRINCE PHILLIP IS IN SEARCH OF HIS BELOVED BRIAR ROSE. HELP HIM FIND HER.



#### **SPOT THE DIFFERENCES**

Can you spot six differences in the pictures below?





## **RESCUE PRINCESS AURORA!**





#### **MOVIE BINGO**







#### 1. WHAT ARE THE FIRST **WORDS SPOKEN IN** THE MOVIE SLEEPING **BEAUTY?**

- A. Once upon a time
- B. In a far away land
- C. There once lived a girl
- D. Long ago



#### 2. WHAT DO BRIAR **ROSE'S FAIRY GODMOTHERS ASK HER** TO GO AND DO WHILE THEY SECRETLY PLAN **HER BIRTHDAY?**

- A. Pick some berries
- B. Bake a pie
- C. Sew a dress
- D. Fetch some firewood

#### 3. WHAT ARE PRINCE PHILLIP'S FIRST WORDS **TO BRIAR ROSE?**

- A. Pardon me, may I have this dance?
- B. You have a beautiful voice.
- C. Excuse me, do you know the way to the castle?
- D. I'm sorry, I didn't mean to frighten you.

#### 4. WHICH OF THE **FOLLOWING ANIMALS** ARE NEVER SEEN IN THE **FOREST WITH BRIAR** ROSE?

- A. A blue bird
- B. A squirrel
- C. Two rabbits
- D. A swan



####