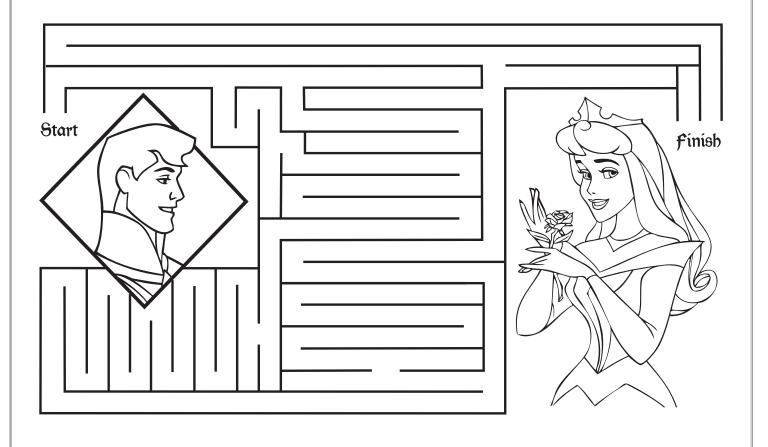

#### **ROYAL WORD SEARCH**

### Find and circle these words.

| Aurora  | Fauna  | <b>Briar Rose</b> |
|---------|--------|-------------------|
| Phillip | Kiss   | Maleficent        |
| Flora   | Dragon | Merryweather      |

S R Ν G Ε K Р Ε Ν Α G E G D F G E Т Α R 0 W R Ε S K G Ε R W В R R G Н Ε Ν R Ε K Ν R N R Ε Α Ε F G R R U C Ε M В



## **COLORING FUN**





# PRINCE PHILLIP IS IN SEARCH OF HIS BELOVED BRIAR ROSE. HELP HIM FIND HER.



#### **SPOT THE DIFFERENCES**

Can you spot six differences in the pictures below?





## **RESCUE PRINCESS AURORA!**





#### **MOVIE BINGO**







#### 1. WHAT ARE THE FIRST **WORDS SPOKEN IN** THE MOVIE SLEEPING **BEAUTY?**

- A. Once upon a time
- B. In a far away land
- C. There once lived a girl
- D. Long ago



#### 2. WHAT DO BRIAR **ROSE'S FAIRY GODMOTHERS ASK HER** TO GO AND DO WHILE THEY SECRETLY PLAN **HER BIRTHDAY?**

- A. Pick some berries
- B. Bake a pie
- C. Sew a dress
- D. Fetch some firewood

#### 3. WHAT ARE PRINCE PHILLIP'S FIRST WORDS **TO BRIAR ROSE?**

- A. Pardon me, may I have this dance?
- B. You have a beautiful voice.
- C. Excuse me, do you know the way to the castle?
- D. I'm sorry, I didn't mean to frighten you.

#### 4. WHICH OF THE **FOLLOWING ANIMALS*