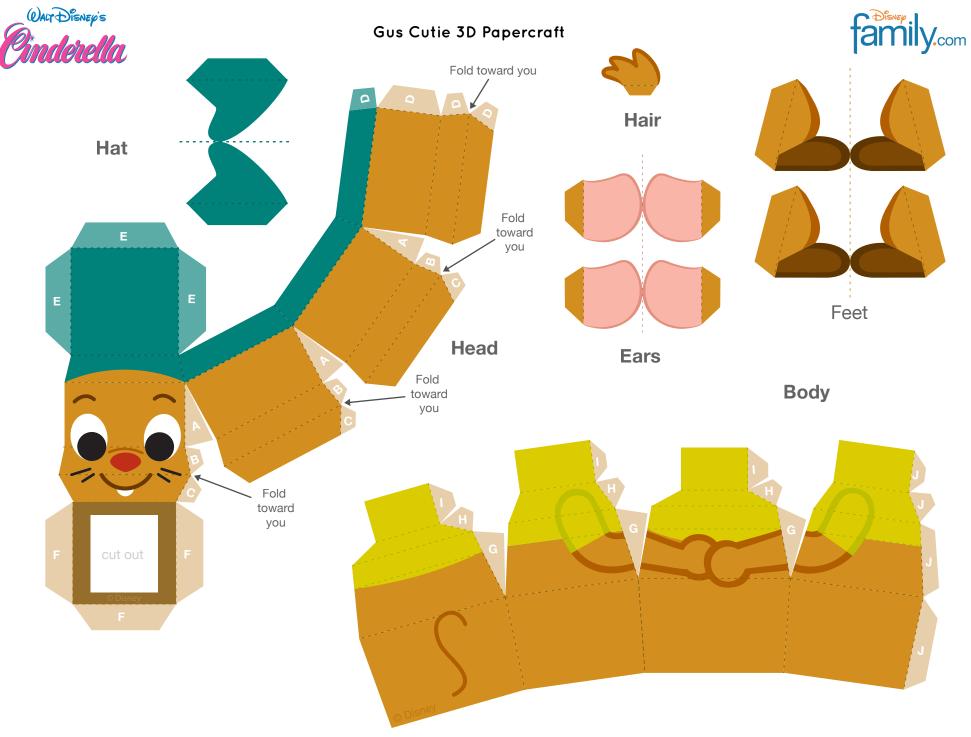

Gus Cutie 3D Papercraft Instructions:

- 1. Print the template on regular paper or cardstock and cut out each piece.
- 2. Starting with the head, use a craft knife to cut out the square at the bottom where indicated. Make all folds along dashed lines. Refold the dashed line going through Gus' eyes toward you. Continue this fold on all sides of Gus' head. Using glue or double-sided tape, secure all A tabs to the back of their corresponding pieces. Continue to secure the tabs in alphabetical order. Close Gus' head with the E tabs, sealing the top of his head like a lid. Fold all F tabs to the inside of Gus' head to complete the shape.
- 3. For Gus' body, make all folds along the dashed lines. Refold the dashed line at Gus' neck toward you. Continue this fold on all sides of Gus' body. Secure all tabs to the back of their corresponding pieces, starting with the G tabs. Now you can slip Gus' head onto his neck. Be sure to line up the front pieces.
- 4. Fold one of Gus' feet in half so the design is double-sided. Butterfly the tabs and glue the two sides together. Note: Do not secure the tabs together. Secure the tabs to one side of Gus' body so the feet are flush with the bottom of his body. Repeat this step with the other foot, securing it to the opposite side.
- 5. Fold one of Gus' ears in half and secure the backs together, then butterfly the tabs. Secure the tabs to the side of Gus' head, near the front of his face. Repeat this step with the second ear.
- 6. Fold back the tab on the hair. Secure the tab to the top of Gus' head, close to the front.
- 7. Finally, fold Gus' hat in half. Secure the backs together, then butterfly the tabs. Secure the hat to Gus' head, just behind his hair.