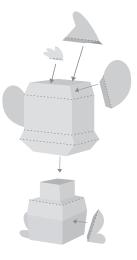

neck. Be sure to line up the front pieces.
- 4. Fold one of Gus' feet in half so the design is double-sided. Butterfly the tabs and glue the two sides together. Note: Do not secure the tabs together. Secure the tabs to one side of Gus' body so the feet are flush with the bottom of his body. Repeat this step with the other foot, securing it to the opposite side.
- 5. Fold one of Gus' ears in half and secure the backs together, then butterfly the tabs. Secure the tabs to the side of Gus' head, near the front of his face. Repeat this step with the second ear.
- 6. Fold back the tab on the hair. Secure the tab to the top of Gus' head, close to the front.
- 7. Finally, fold Gus' hat in half. Secure the backs together, then butterfly the tabs. Secure the hat to Gus' head, just behind his hair.