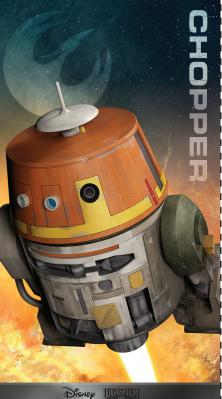

#### INSTRUCTIONS

- Print this page
- Glue the page to a piece of colored construction paper
- Cut along the dotted lines with scissors

8

Chopper is the cantankerous droid of the Ghost and assists the crew in everything from ship maintenance to combat.