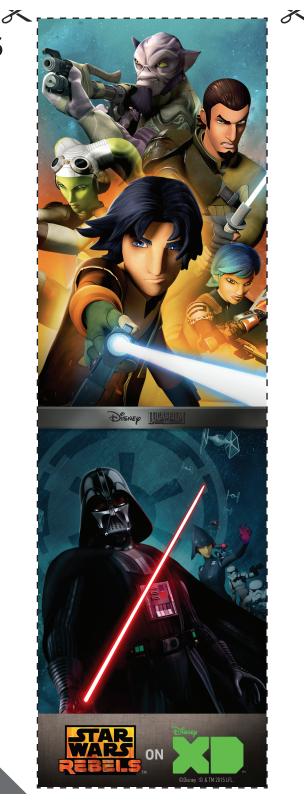

#### INSTRUCTIONS

- Print this page
- Glue the page to a piece of colored construction paper
- Cut along the dotted lines with scissors

8

Ezra is a force-sensitive orphan who joined the Rebels to help change the galaxy for the better. With the help of Kanan Jarrus, he is beginning to learn the ways of the Jedi.

Ahsoka Tano was once the Padawan learner to Anakin Skywalker and a hero of the Clone Wars. Ahsoka is now part of the Rebellion and dedicated to defeating the Empire.

Zeb is the muscle of the Ghost team and was once a cunning Lasat honor guard.

## INSTRUCTIONS

- Print this page
- Glue the page to a piece of colored construction paper
- Cut along the dotted lines with scissors

8

Darth Vader, a Sith Lord, works for Emperor – the evil Darth Sidious – enforcing his Master's will and seeking to crush the fledgling Rebellion.