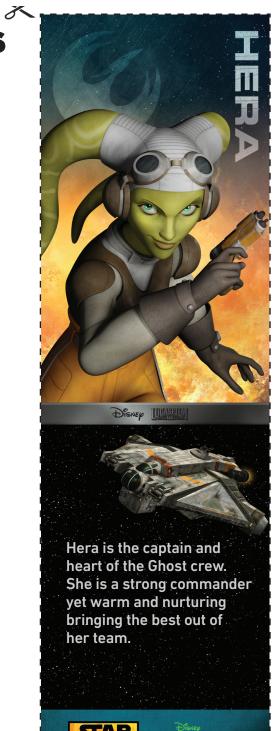

#### INSTRUCTIONS

- Print this page
- Glue the page to a piece of colored construction paper
- Cut along the dotted lines with scissors

8

Ezra is a force-sensitive orphan who joined the Rebels to help change the galaxy for the better. With the help of Kanan Jarrus, he is beginning to learn the ways of the Jedi.