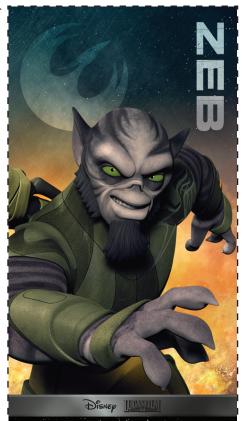

page
- Glue the page to a piece of colored construction paper
- Cut along the dotted lines with scissors







8



Ezra is a force-sensitive orphan who joined the Rebels to help change the galaxy for the better. With the help of Kanan Jarrus, he is beginning to learn the ways of the Jedi.





Ahsoka Tano was once the Padawan learner to Anakin Skywalker and a hero of the Clone Wars. Ahsoka is now part of the Rebellion and dedicated to defeating the Empire.





#### MATERIALS: • Scissors

- Glue
- Construction paper

### INSTRUCTIONS

- Print this page
- Glue the page to a piece of colored construction paper
- Cut along the dotted lines with scissors





8

the Ghost crew and an explosives expert. She uses this skill against the Empire and often marks her work with spray-paint tags.





Zeb is the muscle of the Ghost team and was once a cunning Lasat honor guard.







#### MATERIALS: • Scissors

- Glue
- Construction paper

## INSTRUCTIONS

- Print this page
- Glue the page to a piece of colored construction paper
- Cut along the dotted lines with scissors







8



Darth Vader, a Sith Lord, works for Emperor – the evil Darth Sidious – enforcing his Master's will and seeking to crush the fledgling Rebellion.











- MATERIALS: • Scissors
- Glue
- Construction paper

#### INSTRUCTIONS

- Print this page
- Glue the page to a piece of colored construction paper
- Cut along the dotted lines with scissors





8



Chopper is the cantankerous droid of the Ghost and assists the crew in everything from ship maintenance to combat.





Stormtroopers are elite shock tro