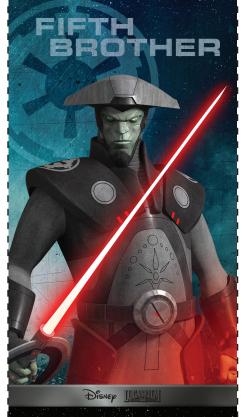

o defeating the Empire.





#### MATERIALS: • Scissors

- Glue
- Construction paper

### INSTRUCTIONS

- Print this page
- Glue the page to a piece of colored construction paper
- Cut along the dotted lines with scissors





8

the Ghost crew and an explosives expert. She uses this skill against the Empire and often marks her work with spray-paint tags.





Zeb is the muscle of the Ghost team and was once a cunning Lasat honor guard.







#### MATERIALS: • Scissors

- Glue
- Construction paper

## INSTRUCTIONS

- Print this page
- Glue the page to a piece of colored construction paper
- Cut along the dotted lines with scissors







8



Darth Vader, a Sith Lord, works for Emperor – the evil Darth Sidious – enforcing his Master's will and seeking to crush the fledgling Rebellion.











- MATERIALS: • Scissors
- Glue
- Construction paper

#### INSTRUCTIONS

- Print this page
- Glue the page to a piece of colored construction paper
- Cut along the dotted lines with scissors





8



Chopper is the cantankerous droid of the Ghost and assists the crew in everything from ship maintenance to combat.





Stormtroopers are elite shock troops loyal to the Empire and impossible to sway from the Imperial cause. They wear imposing white armor and wield blaster rifles and pistols with great skill.