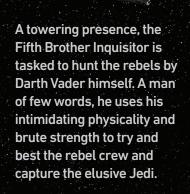

defeating the Empire.





#### MATERIALS: • Scissors

- Glue
- Construction paper

### INSTRUCTIONS

- Print this page
- Glue the page to a piece of colored construction paper
- Cut along the dotted lines with scissors





8

the Ghost crew and an explosives expert. She uses this skill against the Empire and often marks her work with spray-paint tags.





Zeb is the muscle of the Ghost team and was once a cunning Lasat honor guard.







#### MATERIALS: • Scissors

- Glue
- Construction paper

## INSTRUCTIONS

- Print this page
- Glue the page to a piece of colored construction paper
- Cut along the dotted lines with scissors







8



Darth Vader, a Sith Lord, works for Emperor – the evil Darth Sidious – enforcing his Master's will and seeking to crush the fledgling Rebellion.











- MATERIALS: • Scissors
- Glue
- Construction paper

#### INSTRUCTIONS

- Print this page
- Glue the page to a piece of colored construction paper
- Cut along the dotted lines with scissors





8



Chopper is the cantankerous droid of the Ghost and assists the crew in everything from ship maintenance to combat.





Stormtroopers are elite shock troops loyal to the Empire and impossible to sway from the Imperial cause. They wear imposing white armor and wield blaster rifles and pistols with great skill.