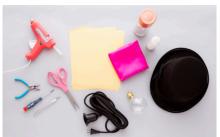

## **MATERIALS:**

copper spray paint
half yard of pink satin fabric
socket with cord
40 watt light bulb
metallic cardstock
scissors

sharp razor tool hot glue gun small screwdriver nose pliers

Spray paint your hat and once dry, use the hot glue gun to adhere the ribbon around the base of the hat.