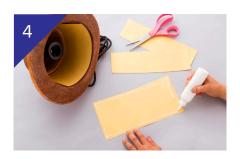

Measure and cut the metallic cardstock to fit in the inside of the hat and glue down.

Disassemble the light socket from cord and disconnect the wires.

Screw in the bulb, hang your hat.

Make a hole in the center of the hat. Thread the wires through the hole and reattach socket inside the hat.