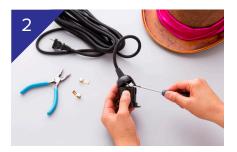

Measure and cut the metallic cardstock to fit in the inside of the hat and glue down.

Disassemble the light socket from cord and disconnect the wires.

Screw in the bulb, hang your hat.

Make a hole in the center of the hat. Thread the wires through the hole and reattach socket inside the hat.