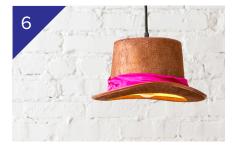

## **MATERIALS:**

copper spray paint
half yard of pink satin fabric
socket with cord
40 watt light bulb
metallic cardstock
scissors

sharp razor tool hot glue gun small screwdriver nose pliers



Spray paint your hat and once dry, use the hot glue gun to adhere the ribbon around the base of the hat.



Measure and cut the metallic cardstock to fit in the inside of the hat and glue down.



Disassemble the light socket from cord and disconnect the wires.



Screw in the bulb, hang your hat.



Make a hole in the center of the hat. Thread the wires through the hole and reattach socket inside the hat.



Plug it in and you have light!