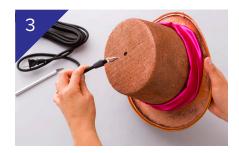

Measure and cut the metallic cardstock to fit in the inside of the hat and glue down.

Disassemble the light socket from cord and disconnect the wires.

Screw in the bulb, hang your hat.

Make a hole in the center of the hat. Thread the wires through the hole and reattach socket inside the hat.