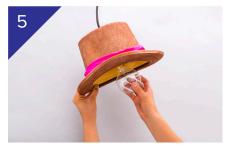

## **MATERIALS:**

copper spray paint
half yard of pink satin fabric
socket with cord
40 watt light bulb
metallic cardstock
scissors

sharp razor tool hot glue gun small screwdriver nose pliers

Spray paint your hat and once dry, use the hot glue gun to adhere the ribbon around the base of the hat.