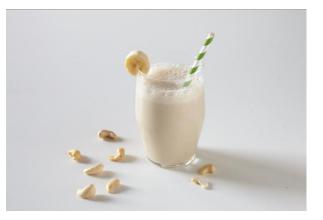

## **IT'S A SNACKDOWN MEGAMOO SMOOTHIE**

## **Ingredients:**

- 1 cup low-fat milk
- 1 frozen ripe banana
- 1 Tbs. creamy cashew butter
- 1 tsp. vanilla extract (no alcohol added)

## **Directions:**

- Place all ingredients in a blender and process until smooth. Enjoy immediately served chilled.
- Enjoy!

ALWAYS wash fruits and veggies when preparing for cooking or eating. When cooking, cutting, dicing, peeling and slicing - ALWAYS get your parents' help or permission.