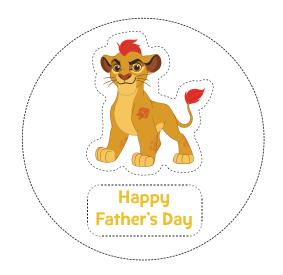

Colour in the stickers and then cut them out.\*

Glue the stickers onto the badge.

Using the sellotape or duct tape, tape one side of a safety pin to the back of the badge (at the top).

## To a Roarsome Daddy

Happy Father's Day

To my Daddy on Father's Day