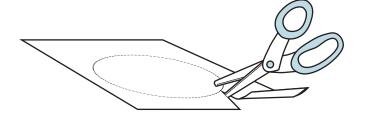

Cut out the circle to form the badge.\*

You can use a sheet of card or cardboard to make the badge stronger. Draw the outline of the circle on the sheet of card and then cut it out. Glue the card to one side