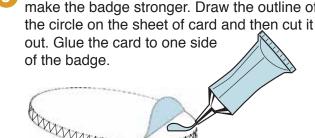

Cut out the circle to form the badge.\*

You can use a sheet of card or cardboard to make the badge stronger. Draw the outline of the circle on the sheet of card and then cut it out. Glue the card to one side