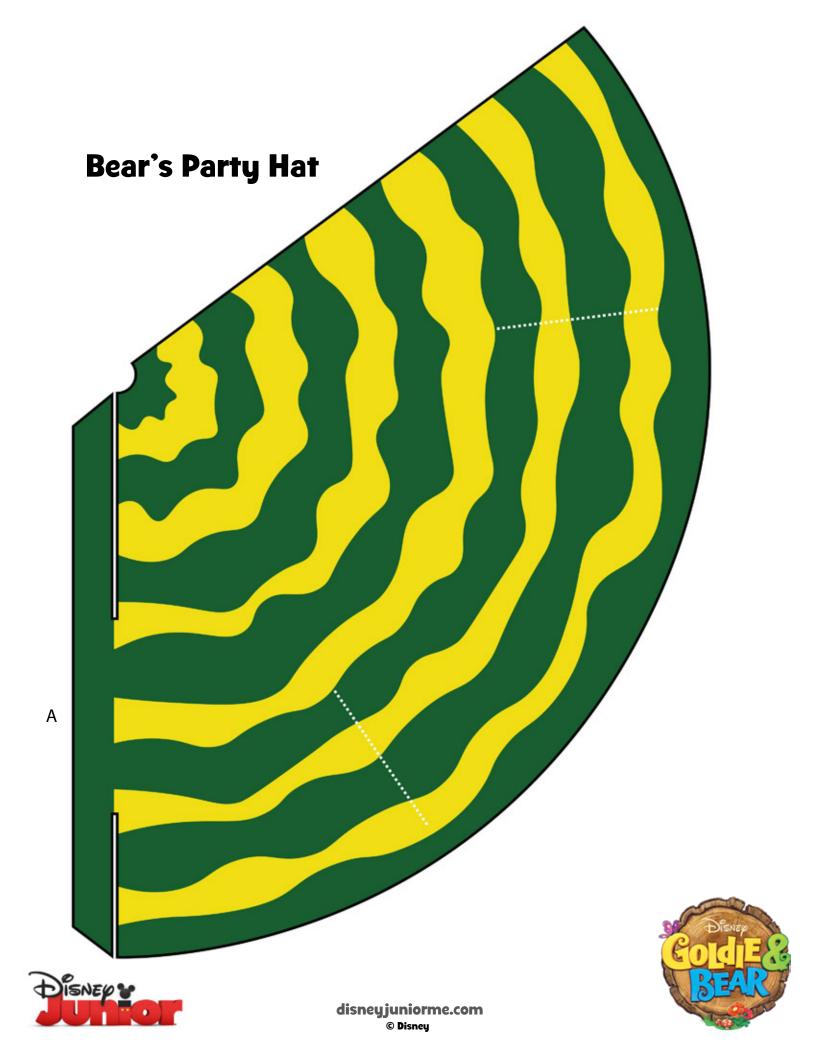

## Goldie & Bear's Party Hats

3 Wrap these strips around a pencil to make them curly then stick them to the bottom of the hat with sellotape.

4 For the bear's ears, fold the tab at the dotted line. Then use glue to stick the tabs down onto the hat where the white dotted lines are.

Fold the large tab of the cone inward on solid line, curving hat into a cone, and glue to inside of hat. Allow to dry.

Using sellotape place ribbon or string on opposite sides of the hat and secure to a child's head by tying the ribbon together.

## **Bear's Ears**