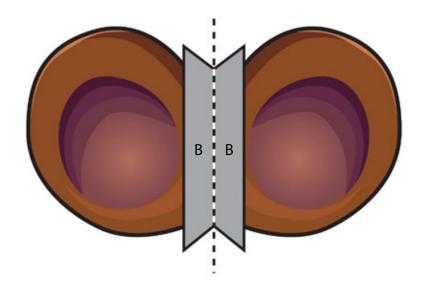

3 Wrap these strips around a pencil to make them curly then stick them to the bottom of the hat with sellotape.

4 For the bear's ears, fold the tab at the dotted line. Then use glue to stick the tabs down onto the hat where the white dotted lines are.