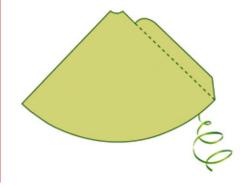

Fold the large tab of the cone inward on solid line, curving hat into a cone, and glue to inside of hat. Allow to dry.

Using sellotape place ribbon or string on opposite sides of the hat and secure to a child's head by tying the ribbon together.