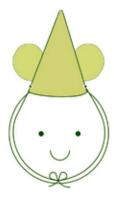

Fold the large tab of the cone inward on solid line, curving hat into a cone, and glue to inside of hat. Allow to dry.

Using sellotape place ribbon or string on opposite sides of the hat and secure to a child's head by tying the ribbon together.