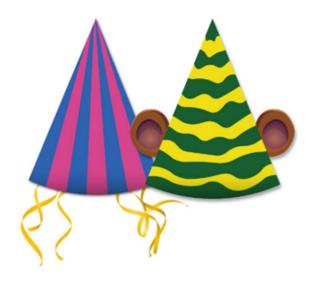

## Goldie & Bear's Party Hats





## You will need

- · 6 x A4 sheets of paper or card
- · Safety scissors
- · Ribbon or string
- · Sellotape
- · Glue

1 Print all artwork and set aside to dry. Cut out the outlines of all the shapes.





2 Glue the two yellow rectangles together so that the yellow sides are facing out.
Once completed cut along the solid lines so that you have multiple strips.



3 Wrap these strips around a pencil to make them curly then stick them to the bottom of the hat with sellotape.



4 For the bear's ears, fold the tab at the dotted line. Then use glue to stick the tabs down onto the hat where the white dotted lines are.



Fold the large tab of the cone inward on solid line, curving hat into a cone, and glue to inside of hat. Allow to dry.



Using sellotape place ribbon or string on opposite s