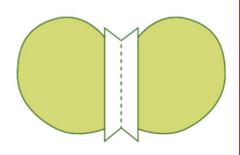

## You will need

- · 6 x A4 sheets of paper or card
- · Safety scissors
- · Ribbon or string
- · Sellotape
- · Glue

1 Print all artwork and set aside to dry. Cut out the outlines of all the shapes.

2 Glue the two yellow rectangles together so that the yellow sides are facing out.
Once completed cut along the solid lines so that you have multiple strips.

3 Wrap these strips around a pencil to make them curly then stick them to the bottom of the hat with sellotape.

4 For the bear's ears, fold the tab at the dotted line. Then use glue to stick the tabs down onto the hat where the white dotted lines are.