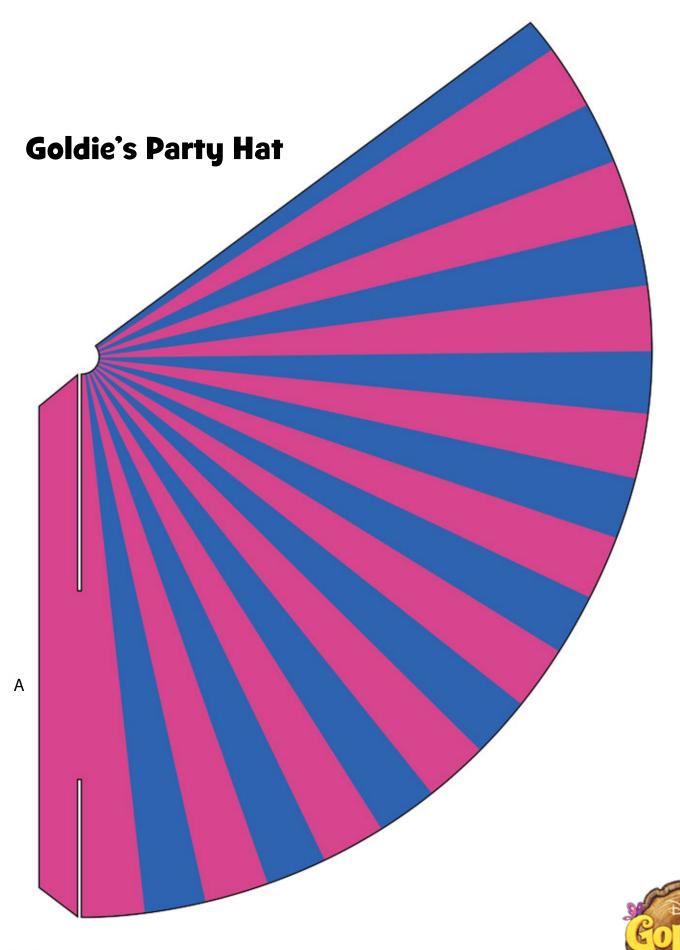

## Goldie & Bear's Party Hats

Fold the large tab of the cone inward on solid line, curving hat into a cone, and glue to inside of hat. Allow to dry.

Using sellotape place ribbon or string on opposite sides of the hat and secure to a child's head by tying the ribbon together.

## **Goldie's Locks**