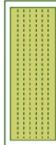

## You will need

- · 6 x A4 sheets of paper or card
- · Safety scissors
- · Ribbon or string
- · Sellotape
- · Glue

1 Print all artwork and set aside to dry. Cut out the outlines of all the shapes.

2 Glue the two yellow rectangles together so that the yellow sides are facing out.
Once completed cut along the solid lines so that you have multiple strips.