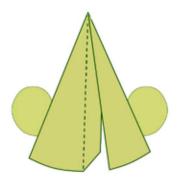

3 Wrap these strips around a pencil to make them curly then stick them to the bottom of the hat with sellotape.

4 For the bear's ears, fold the tab at the dotted line. Then use glue to stick the tabs down onto the hat where the white dotted lines are.

Fold the large tab of the cone inward on solid line, curving hat into a cone, and glue to inside of hat. Allow to dry.

Using sellotape place ribbon or string on opposite sides of the hat and secure to a child's head by tying the ribbon together.