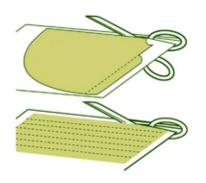

3 Wrap these strips around a pencil to make them curly then stick them to the bottom of the hat with sellotape.

4 For the bear's ears, fold the tab at the dotted line. Then use glue to stick the tabs down onto the hat where the white dotted lines are.