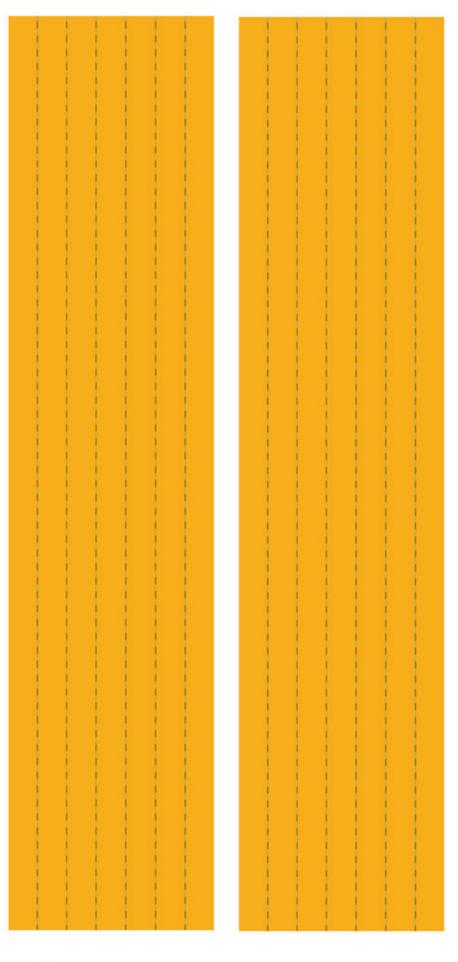

## You will need

- · 6 x A4 sheets of paper or card
- · Safety scissors
- · Ribbon or string
- · Sellotape
- · Glue

1 Print all artwork and set aside to dry. Cut out the outlines of all the shapes.

2 Glue the two yellow rectangles together so that the yellow sides are facing out.
Once completed cut along the solid lines so that you have multiple strips.

3 Wrap these strips around a pencil to make them curly then stick them to the bottom of the hat with sellotape.

4 For the bear's ears, fold the tab at the dotted line. Then use glue to stick the tabs down onto the hat where the white dotted lines are.