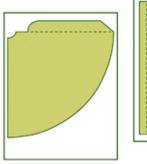

Fold the large tab of the cone inward on solid line, curving hat into a cone, and glue to inside of hat. Allow to dry.

Using sellotape place ribbon or string on opposite sides of the hat and secure to a child's head by tying the ribbon together.